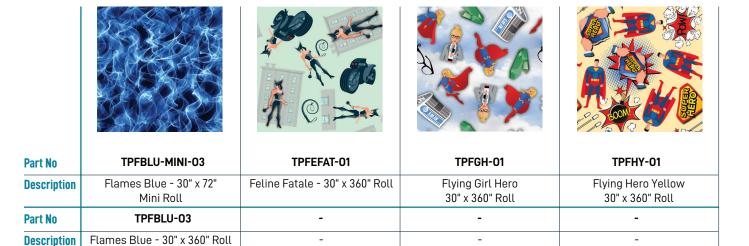

| Part No     | TPABC123-MINI-01             | TPAIRFORCE-MINI-01              | TPAMAZH-01                    | TPAMHER0-01                        |
|-------------|------------------------------|---------------------------------|-------------------------------|------------------------------------|
| Description | ABC123 - 30" x 72" Mini Roll | Air Force - 30" X 72" Mini Roll | Amazon Hero - 30" x 360" Roll | American Hero - 30" x 360"<br>Roll |
|             |                              |                                 |                               |                                    |
| Part No     | TPABC123-01                  | TPAIRFORCE-01                   | -                             | -                                  |