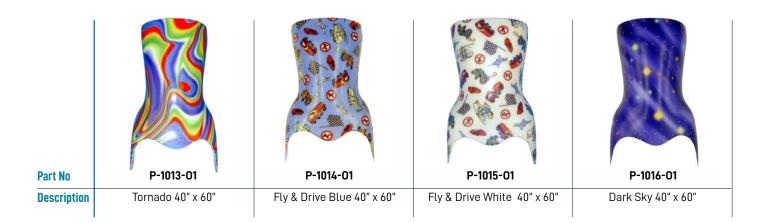

# PAPER TRANSFERS Sheet Paper Transfers - Friddles

| Part No     | P-1308-01             | P-1309-01           | P-1310-01        | P-1311-01           |
|-------------|-----------------------|---------------------|------------------|---------------------|
| Description | Supegirls - 40" x 60" | US Flag - 40" x 60" | Bats - 40" x 60" | Chevron - 40" x 60" |