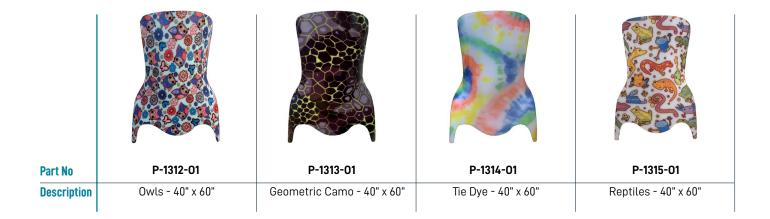

# PAPER TRANSFERS Sheet Paper Transfers – Friddles

| Part No     | P-1205-01                            | P-1206-01                           | P-1207-01               | P-1208-01                      |
|-------------|--------------------------------------|-------------------------------------|-------------------------|--------------------------------|
| Description | Dino with White Background 40" x 60" | Dino with Blue Background 40" x 60" | Rock N Love - 40" x 60" | Transfer Paper FX2 - 40" x 60" |
|             |                                      |                                     |                         |                                |
| Part No     | P-1209-01                            | P-1211-01                           | P-1212-01               | P-1213-01                      |
| Description | Twinkle Star - 40" x 60"             | Cartoon Unicorn - 40" x 60"         | Cosmos - 40" x 60"      | Funky Camo - 40" x 60"         |
|             |                                      |                                     |                         |                                |
| Part No     | P-1214-01                            | P-1301-01                           | P-1302-01               | P-1303-01                      |
| Description | Auarelle Dots - 40" x 60"            | Space - 40" x 60"                   | lce Cream - 40" x 60"   | Sharks - 40" x 60"             |
|             |                                      |                                     |                         |                                |
| Part No     | P-1304-01                            | P-1305-01                           | P-1306-01               | P-1307-01                      |
| Description | Rainbows/Stars - 40" x 60"           | Jungle Animals - 40" x 60"          | Paw Prints - 40" x 60"  | Digi Green Camo - 40" x 60"    |