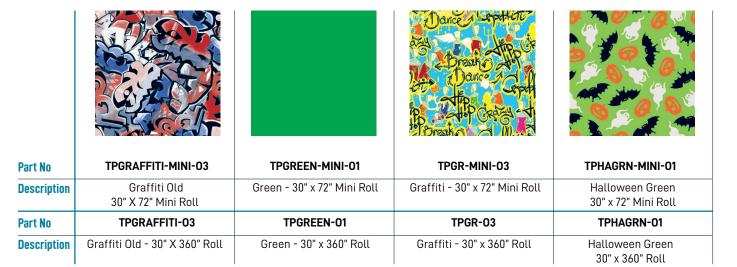

| Part No     | TPBUGS-MINI-03             | TPBUNNIESBLGR-MINI-01                     | TPBUNNIESPNKPURP-MINI-01                   | TPBUSA-MINI-03                  |
|-------------|----------------------------|-------------------------------------------|--------------------------------------------|---------------------------------|
| Description | Bugs - 30" x 72" Mini Roll | Bunnies Blue/Green<br>30" x 72" Mini Roll | Bunnies Pink/Purple<br>30" x 72" Mini Roll | Braid USA - 30" x 72" Mini Roll |
| Part No     | TPBUGS-03                  | TPBUNNIESBLGR-01                          | TPBUNNIESPNKPURP-01                        | TPBUSA-03                       |
| Description | Bugs - 30" x 360" Roll     | Bunnies Blue/Green<br>30" x 360" Roll     | Bunnies Pink/Purple<br>30" x 360" Roll     | Braid USA - 30" x 360" Roll     |

| Part No     | TPCAMOARCTIC-MINI-01                 | TPCAMOD-MINI-01                      | TPCAMOMIL-MINI-01                      | TPCAMOP-MINI-01                 |
|-------------|--------------------------------------|--------------------------------------|----------------------------------------|---------------------------------|
| Description | Camo Arctic - 30" x 72" Mini<br>Roll | Camo Desert - 30" x 72" Mini<br>Roll | Camo Military - 30" x 72" Mini<br>Roll | Camo Pink - 30" x 72" Mini Roll |
|             |                                      |                                      |                                        |                                 |
| Part No     | TPCAM0ARCTIC-01                      | TPCAM0D-01                           | TPCAMOMIL-01                           | TPCAM0P-01                      |