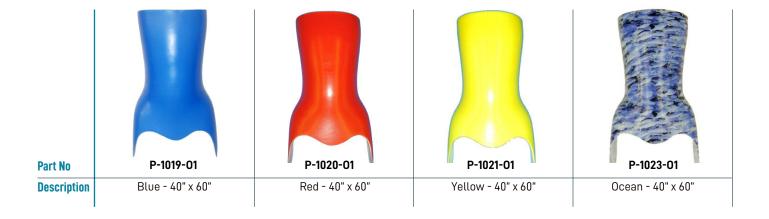

# PAPER TRANSFERS Sheet Paper Transfers – Friddles

| Part No     | P-1205-01                            | P-1206-01                           | P-1207-01               | P-1208-01                      |
|-------------|--------------------------------------|-------------------------------------|-------------------------|--------------------------------|
| Description | Dino with White Background 40" x 60" | Dino with Blue Background 40" x 60" | Rock N Love - 40" x 60" | Transfer Paper FX2 - 40" x 60" |
|             |                                      |                                     |                         |                                |
| Part No     | P-1209-01                            | P-1211-01                           | P-1212-01               | P-1213-01                      |
| Description | Twinkle Star - 40" x 60"             | Cartoon Unicorn - 40" x 60"         | Cosmos - 40" x 60"      | Funky Camo - 40" x 60"         |
|             |                                      |                                     |                         |                                |
| Part No     | P-1214-01                            | P-1301-01                           | P-1302-01               | P-1303-01                      |
| Description | Auarelle Dots - 40" x 60"            | Space - 40" x 60"                   | lce Cream - 40" x 60"   | Sharks - 40" x 60"             |
|             |                                      |                                     |                         |                                |
| Part No     | P-1304-01                            | P-1305-01                           | P-1306-01               | P-1307-01                      |
| Description | Rainbows/Stars - 40" x 60"           | Jungle Animals - 40" x 60"          | Paw Prints - 40" x 60"  | Digi Green Camo - 40" x 60"    |