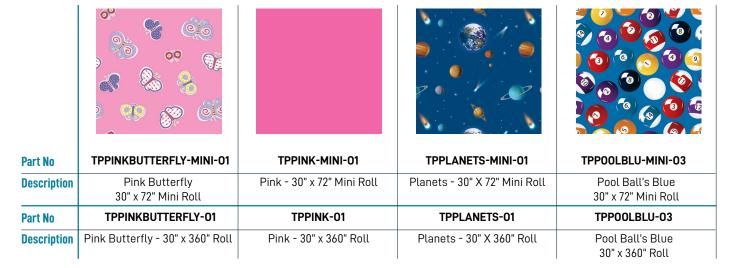

| Part No     | TPOSCOLOR-MINI-01                   | <b>TPOSPNK-MINI-03</b>          | TPPANTHER-MINI-03                   | TPPINKB-MINI-01                 |
|-------------|-------------------------------------|---------------------------------|-------------------------------------|---------------------------------|
|             | Qual a Qual a maid                  |                                 | Devisition of Devision              |                                 |
| Description | Owls Colored<br>30" x 72" Mini Roll | Owls Pink - 30" x 72" Mini Roll | Panther Blue<br>30" X 72" Mini Roll | Pink Baby - 30" x 72" Mini Roll |
|             |                                     |                                 |                                     |                                 |

| Part No     | TPOSCOLOR-01                   | TPOSPNK-03                  | TPPANTHER-03                   | TPPINKB-01                  |
|-------------|--------------------------------|-----------------------------|--------------------------------|-----------------------------|
| Description | Owls Colored - 30" x 360" Roll | Owls Pink - 30" x 360" Roll | Panther Blue - 30" X 360" Roll | Pink Baby - 30" x 360" Roll |

| Part No     | TPP00LGRN-MINI-03                        | TPPP-MINI-03                             | TPPUPPIESBLUE-MINI-03               | TPPUPPIESYLW-MINI-03                  |
|-------------|------------------------------------------|------------------------------------------|-------------------------------------|---------------------------------------|
| Description | Pool Ball's Green<br>30" x 72" Mini Roll | Princess and Frog<br>30" x 72" Mini Roll | Puppies Blue<br>30" X 72" Mini Roll | Puppies Yellow<br>30" X 72" Mini Roll |
| Part No     | TPP00LGRN-03                             | TPPP-03                                  | TPPUPPIESBLUE-03                    | TPPUPPIESYLW-03                       |
| Description | Pool Ball's Green<br>30" x 360" Roll     | Princess and Frog<br>30" x 360" Roll     | Puppies Blue - 30" X 360" Roll      | Puppies Yellow<br>30" X 360" Roll     |