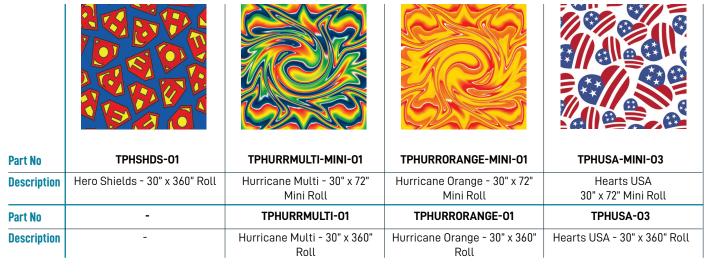

| Part No     | TPREDHEARTS-MINI-01               | TPRED-MINI-01             | TPROBOT-MINI-03             | TPROCT-MINI-01                |
|-------------|-----------------------------------|---------------------------|-----------------------------|-------------------------------|
| Description | Red Hearts<br>30" X 72" Mini Roll | Red - 30" x 72" Mini Roll | Robot - 30" x 72" Mini Roll | Rockets - 30" x 72" Mini Roll |
| Part No     | TPREDHEARTS-01                    | TPRED-01                  | TPROBOT-03                  | TPROCT-01                     |
| Description | Red Hearts - 30" X 360" Roll      | Red - 30" x 360" Roll     | Robot - 30" x 360" Roll     | Rockets - 30" x 360" Roll     |