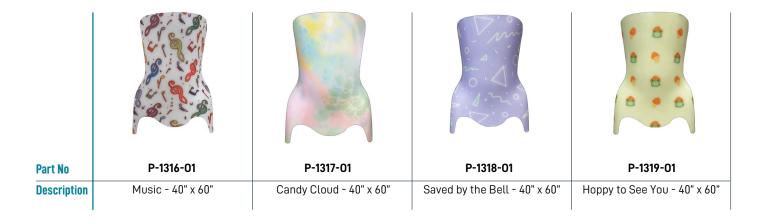

# PAPER TRANSFERS Sheet Paper Transfers – Friddles

| Part No     | P-1205-01                            | P-1206-01                           | P-1207-01               | P-1208-01                      |
|-------------|--------------------------------------|-------------------------------------|-------------------------|--------------------------------|
| Description | Dino with White Background 40" x 60" | Dino with Blue Background 40" x 60" | Rock N Love - 40" x 60" | Transfer Paper FX2 - 40" x 60" |
|             |                                      |                                     |                         |                                |
| Part No     | P-1209-01                            | P-1211-01                           | P-1212-01               | P-1213-01                      |
| Description | Twinkle Star - 40" x 60"             | Cartoon Unicorn - 40" x 60"         | Cosmos - 40" x 60"      | Funky Camo - 40" x 60"         |
|             |                                      |                                     |                         |                                |
| Part No     | P-1214-01                            | P-1301-01                           | P-1302-01               | P-1303-01                      |
| Description | Auarelle Dots - 40" x 60"            | Space - 40" x 60"                   | lce Cream - 40" x 60"   | Sharks - 40" x 60"             |
|             |                                      |                                     |                         |                                |
| Part No     | P-1304-01                            | P-1305-01                           | P-1306-01               | P-1307-01                      |
| Description | Rainbows/Stars - 40" x 60"           | Jungle Animals - 40" x 60"          | Paw Prints - 40" x 60"  | Digi Green Camo - 40" x 60"    |